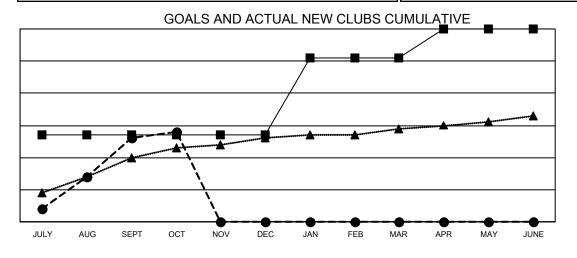

- CURRENT YEAR GOALS FOR NEW CLUBS

- ● - CURRENT YEAR ACTUAL NEW CLUBS

▲ - LAST YEAR ACTUAL NEW CLUBS