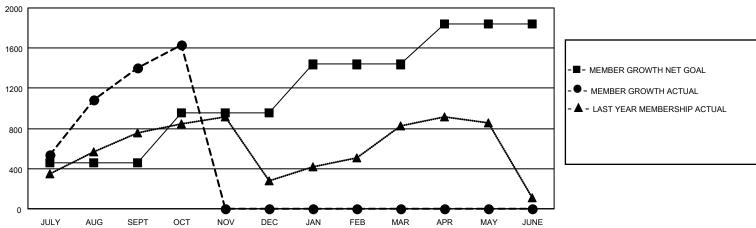

## GMT MONTHLY MEMBERSHIP PROGRESS REPORT

Multiple District 317

Results as of: 10/31/2023

LOCATION: INDIA

| OWIT. OI LIV  |               |             |               |                       |                       |                         | GIVIT CA 0-1                                       |  |
|---------------|---------------|-------------|---------------|-----------------------|-----------------------|-------------------------|----------------------------------------------------|--|
| Clubs         |               |             |               | Members               |                       |                         |                                                    |  |
|               | RESULTS FOR   | R 2023-2024 |               | RESULTS FOR 2023-2024 |                       |                         |                                                    |  |
| QUARTER       | NEW CLUB GOAL | NEW CLUBS   | DROPPED CLUBS | QUARTER MEME          | ER GROWTH NET<br>GOAL | MEMBER GROWTH<br>ACTUAL | DROPPED<br>MEMBERS ACTUAL<br>(including transfers) |  |
| JULY/AUG/SEPT | 27            | 26          | 12            | JULY/AUG/SEPT         | 458                   | 2,018                   | 550                                                |  |
| OCT/NOV/DEC   | 0             | 2           | 0             | OCT/NOV/DEC           | 500                   | 330                     | 91                                                 |  |
| JAN/FEB/MAR   | 24            | 0           | 0             | JAN/FEB/MAR           | 480                   | 0                       | 0                                                  |  |
| APR/MAY/JUNE  | 9             | 0           | 0             | APR/MAY/JUNE          | 405                   | 0                       | 0                                                  |  |
|               |               |             |               |                       |                       |                         |                                                    |  |